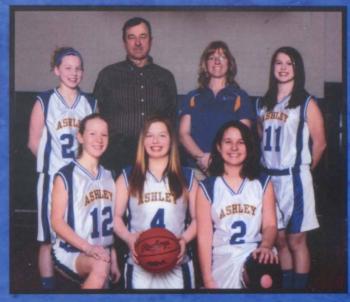

\*TAKING
THE
LEAD\*
Nicole
Hardman
takes control
of the ball as
point guard.

Back row (L to R): Madison Howe, Assistant Coach Frank Sefl, Coach Sarah Fabus and Nicole Hardman. Front row (L to R): Anna Fabus, Jessica Good, and Amanda Malek.