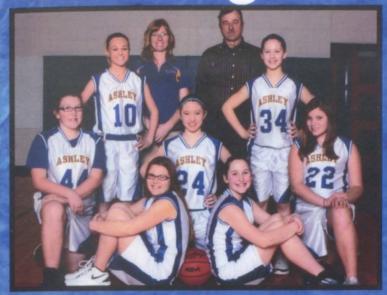

## Jr. High Girls Basketball

Back row (L to R): Coach Sarah Fabus and Assistant Coach Frank Sefl. Third row (L to R): Stephanie Cordray and Brooklin Green. Middle row (L to R): Shannon Lester, Shelly Moore, and Brooke O'Dell. Front row (L to R): Kennedy Bearden and Bailey Edgar.